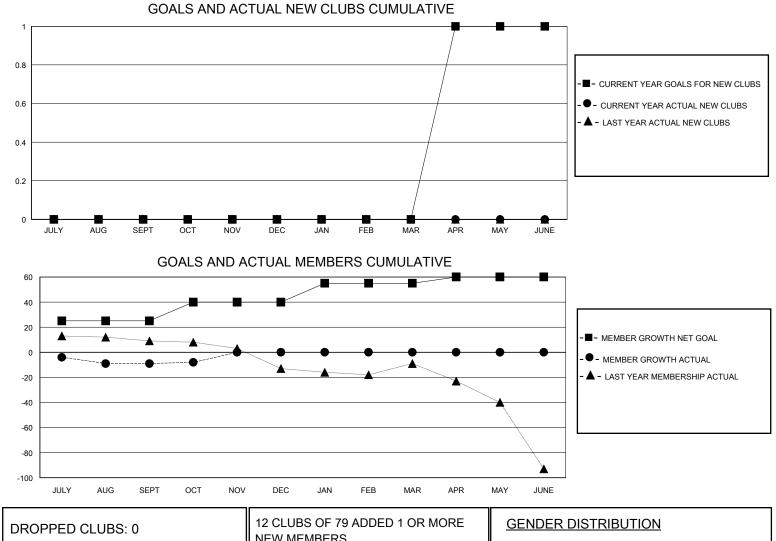

## District 105CN

Results as of: 10/31/2024

| GMT:          |               | GMT CA      |               |                       |                        |                         |                                                    |  |
|---------------|---------------|-------------|---------------|-----------------------|------------------------|-------------------------|----------------------------------------------------|--|
|               | Club          | )S          |               | Members               |                        |                         |                                                    |  |
|               | RESULTS FOR   | R 2024-2025 |               | RESULTS FOR 2024-2025 |                        |                         |                                                    |  |
| QUARTER       | NEW CLUB GOAL | NEW CLUBS   | DROPPED CLUBS | QUARTER               | BER GROWTH NET<br>GOAL | MEMBER GROWTH<br>ACTUAL | DROPPED<br>MEMBERS ACTUAL<br>(including transfers) |  |
| JULY/AUG/SEPT | 0             | 0           | 0             | JULY/AUG/SEPT         | 25                     | 23                      | 21                                                 |  |
| OCT/NOV/DEC   | 0             | 0           | 0             | OCT/NOV/DEC           | 15                     | 3                       | 1                                                  |  |
| JAN/FEB/MAR   | 0             | 0           | 0             | JAN/FEB/MAR           | 15                     | 0                       | 0                                                  |  |
| APR/MAY/JUNE  | 1             | 0           | 0             | APR/MAY/JUNE          | 5                      | 0                       | 0                                                  |  |

| DROPPED CLUBS: 0 |    | 12 CLUBS OF 79 ADDED 1 OR MORE<br>NEW MEMBERS | GENDER DISTRIBUTION        |              |   |
|------------------|----|-----------------------------------------------|----------------------------|--------------|---|
|                  |    |                                               | MALE                       | 691 (65.37%) |   |
|                  |    |                                               | FEMALE                     | 366 (34.63%) |   |
| DROPPED MEMBERS  |    |                                               |                            |              |   |
| DECEASED         | 4  | CLICK HERE FOR CUMULATIVE                     | TOTAL FAMILY UNIT MEMBERS  |              | 0 |
| CLUB CANCELLED   | 0  | MEMBERSHIP DATA                               |                            |              |   |
| OTHER            | 18 |                                               | FAMILY MEMBERS PAYING HALF |              | 0 |
| TOTAL            | 22 |                                               |                            |              |   |
|                  |    |                                               |                            |              |   |